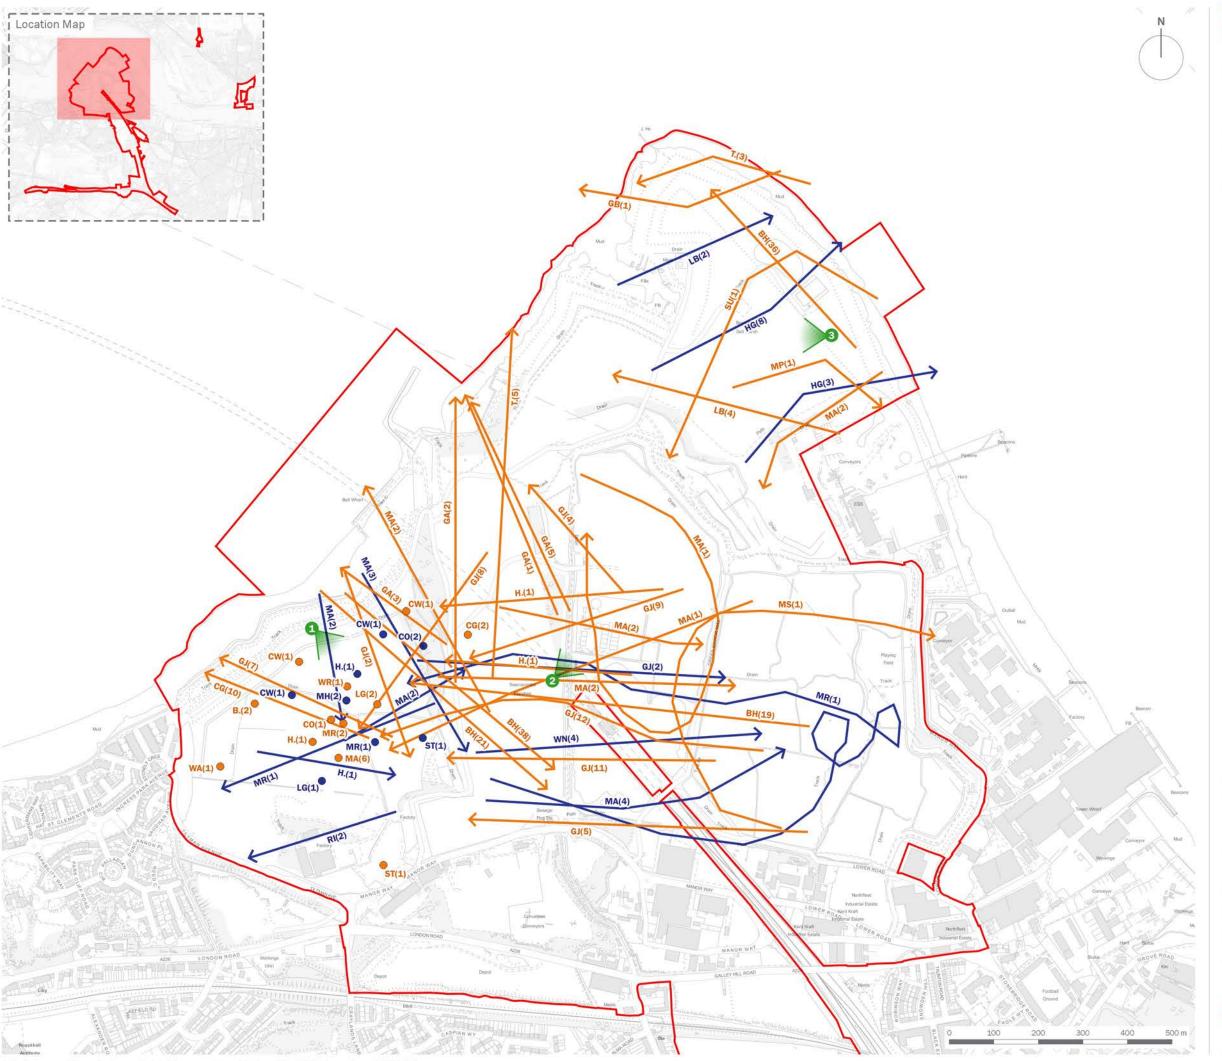

## **The London Resort Development Consent Order**

BC080001

**Environmental Statement** 

**Volume 3: Figures** 

Figure 12.40 Vantage Point Survey Results – February 2020

Document reference: 6.3.12.40

Revision: 00

## The London Resort

drawing title

Figure 12.40: Vantage Point Survey Results -February 2020 (Sheet 1 of 2)

17 DECEMBER 2020 drawn by GY date drawing number edp5988\_d029d checked EWa Refer to scale bar @ A3 QA scale